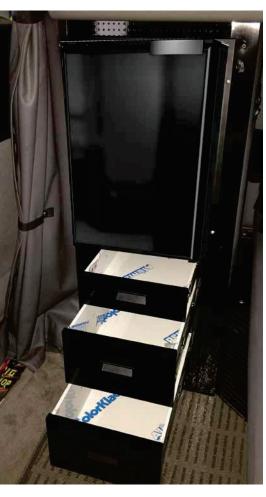

## REFRIGERATOR KITS

Our patented Refrigerator Kits offer storage solutions and the ability to simply install convenience into your Peterbilt!

All storage units feature a one-piece drawer system ensuring the bottoms will never fall out. The ball bearing slides use Stay Closed Technology, which means the drawers will never open while driving down the road!

## FYI:

- Peterbilt 379, 386 & 389
  Refrigerator Kit Includes:
  Refrigerator, 3-Drawer
  System and Trim Kit
- Refrigerator: 1.8 Cu. Ft Black Finish 12 v 3.2 Amp
  No inverter needed.
- Optional brushed stainless steel front available.